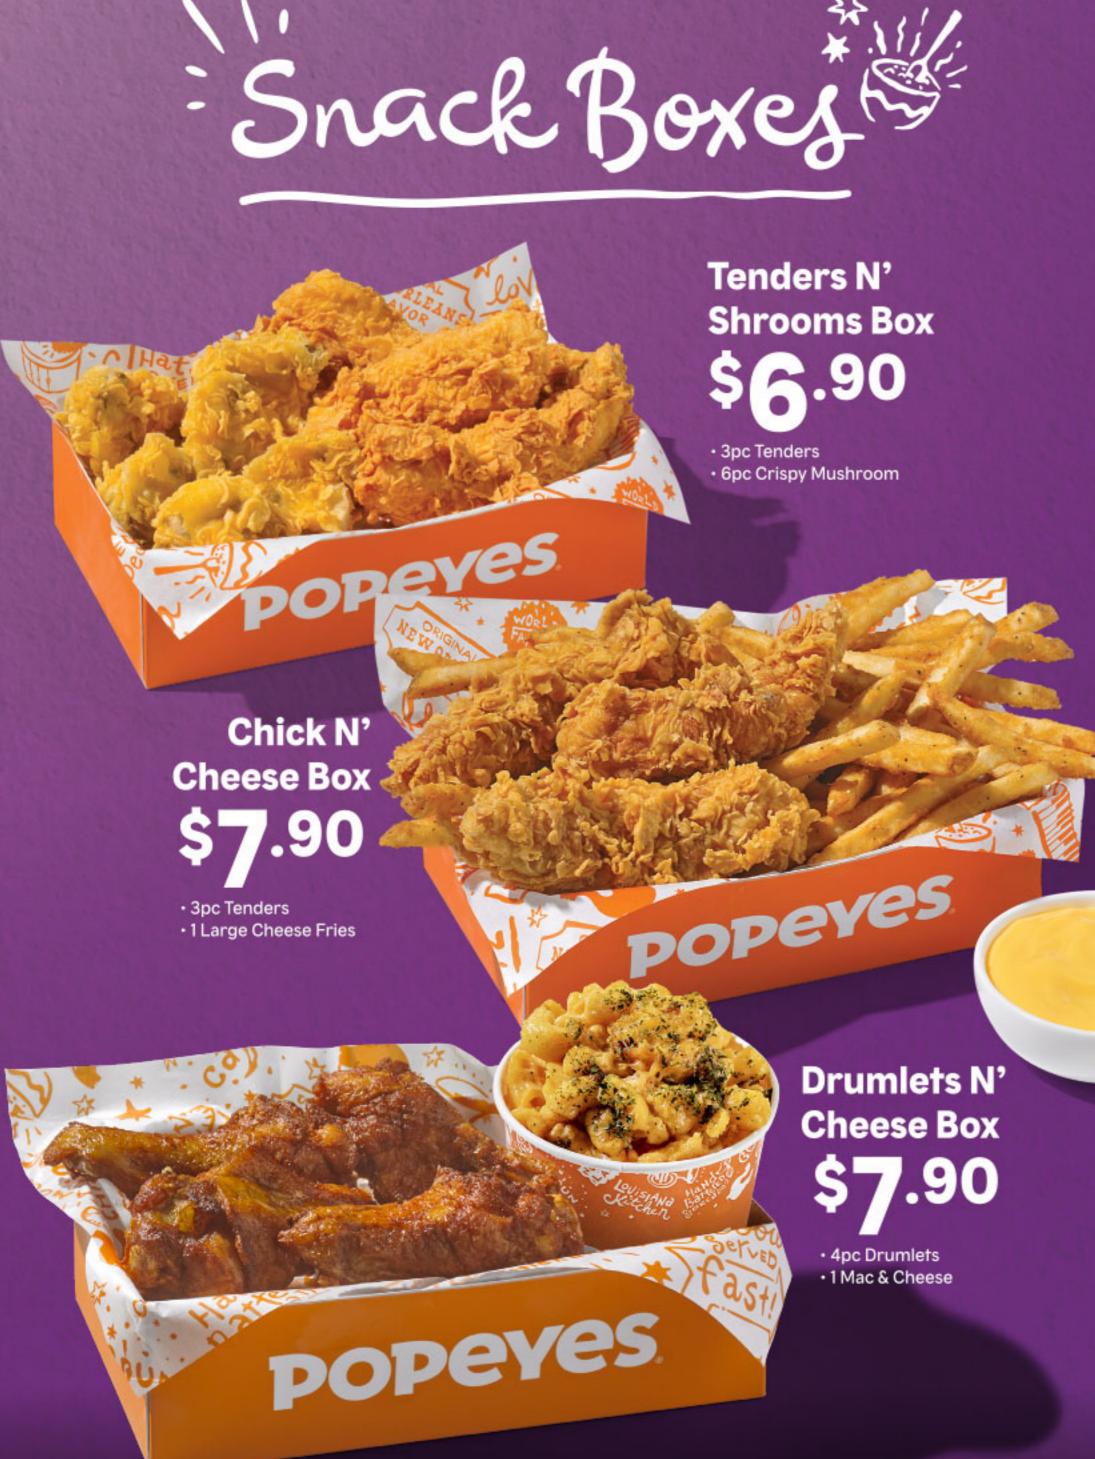

Popeyes.



Love that Chicken

(Sandwich)

Now with

Truffle Fries

Offer is valid for a limited time on Food images are for illustration purposes on

Popeyes.com.sg PopeyesSGP @ Popeyes.sg 🔓 Pop TM & @ 2021 Popeyes Louisiana Kitchen, Inc. All rights reserved. Used under license.



Limited Time Only. Dine-in or Takeaway only. Not valid with any other promotional offers. Food images are for illustration purposes only.

Terms & Conditions:

# **Love that Chicken** 念(Sandwich)类:

**Large Truffle Fries** \$3.90

### **Chicken Sandwich Set**

\$9.50 •1 Popeyes Chicken

Sandwich • 1 Large Truffle Fries

1 Reg Pepsi

## **Chicken Sandwich Combo**

\$11.50

- · 1 Popeyes Chicken Sandwich
- 1 Large Truffle Fries
- 1 Reg Pepsi



**Chicken Sandwich Single Meal** 

· 1 Popeyes Chicken Sandwich

**Chicken Sandwich Buddy Meal** 

- 2 Popeyes Chicken Sandwich
- · 1 Large Truffle Fries
- 1 Large Coleslaw



**Chicken Sandwich Platter** 

2 Popeyes Chicken Sandwich 4pc Chicken

· 1 Large Truffle Fries

· 1 Large Coleslaw

1 Large Mashed Potatoes

Chicken Sandwich Feast

**\$17.90*